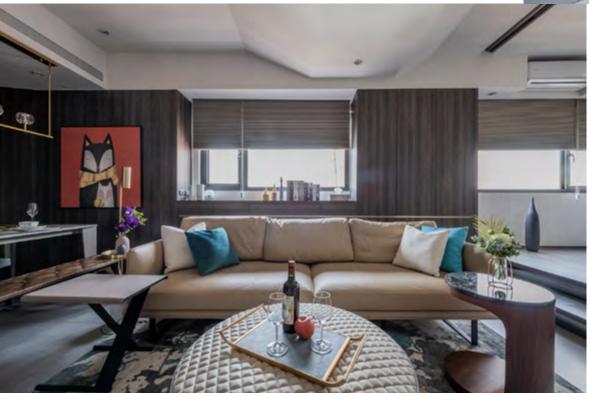

The stair handrail is designed at a slanting angle for the convenience of cleaning.

The upstairs is the **public field** of the **family life core**.

The TV wall combined with the storage cabinet meets the practical needs in life.

In the open dining room space, the selected dining table can stretch from 120 to 220 cm to meet the needs of the different activities in daily life.

To make the family and friends enjoy interaction to their heart's content, the hospitable owner specially places the sofa in the center and arranges the staircase of the Japanese-style room and dining room bench on both sides at the same sitting height to maximize the number of the seats.