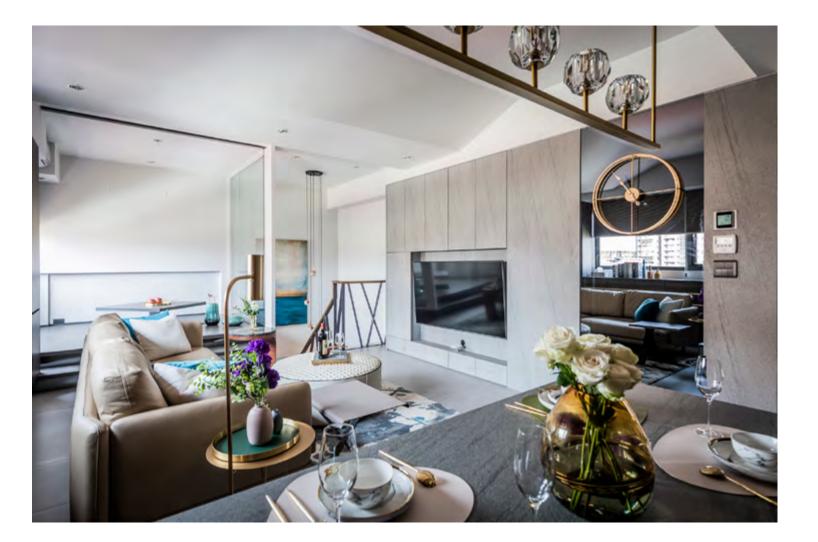

The stair handrail is designed at a slanting angle for the convenience of cleaning.

The upstairs is the **public field** of the **family life core**.

The TV wall combined with the storage cabinet meets the practical needs in life.

In the open dining room space, the selected dining table can stretch from 120 to 220 cm to meet the needs of the different activities in daily life.

To make the family and friends enjoy interaction to their heart's content, the hospitable owner specially places the sofa in the center and arranges the staircase of the Japanese-style room and dining room bench on both sides at the same sitting height to maximize the number of the seats.

The **transparent material** makes the public field broader and more comfortable.

The Japanese-style space at the staircase is separated by glass so that the outdoor natural light can extend downstairs and increase the indoor brightness.