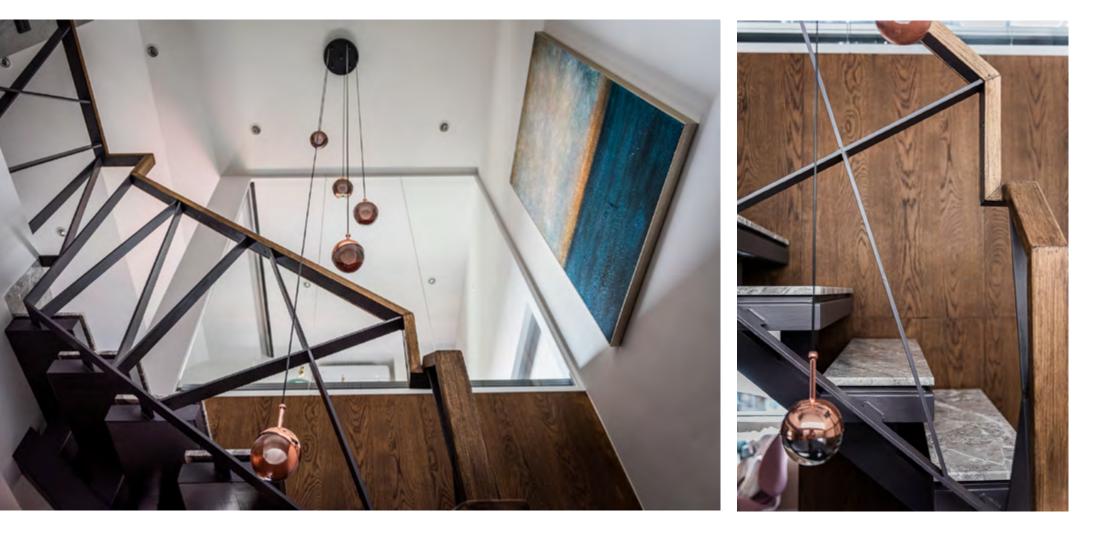

On the partition wall the table and chairs, floral art, and paintings of the proper size are placed to make an **end view style**.

To achieve the complete functions and the space comfort and solve the original shortcoming of small space, the **I-shaped stairs** are turned into the square shape so that the additional space can be made into the Japanese-style room upstairs.

The stair handrail is designed at a slanting angle for the convenience of cleaning.

The upstairs is the **public field** of the **family life core**.

The TV wall combined with the storage cabinet meets the practical needs in life.

The **transparent material** makes the public field broader and more comfortable.

The Japanese-style space at the staircase is separated by glass so that the outdoor natural light can extend downstairs and increase the indoor brightness.