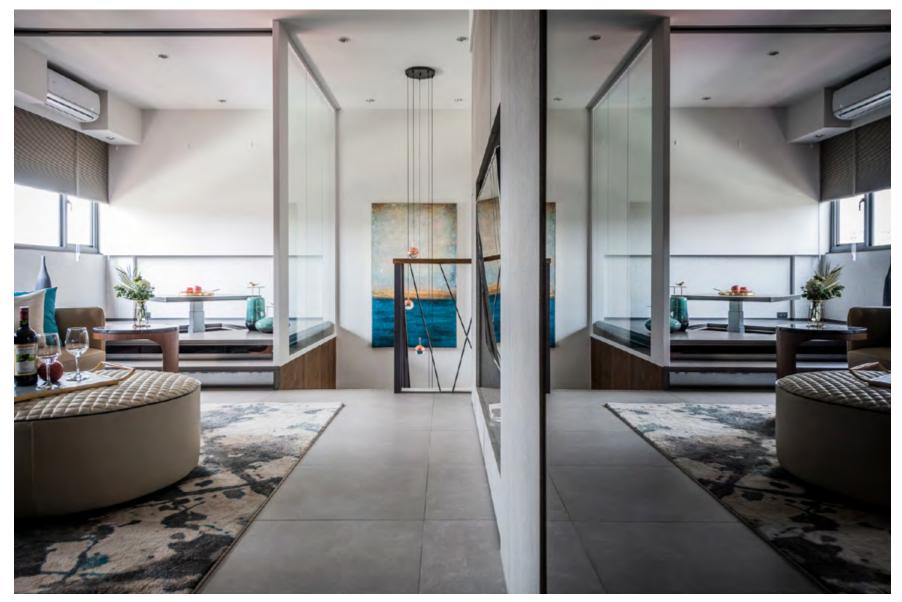

On the partition wall the table and chairs, floral art, and paintings of the proper size are placed to make an **end view style**.

To achieve the complete functions and the space comfort and solve the original shortcoming of small space, the **I-shaped stairs** are turned into the square shape so that the additional space can be made into the Japanese-style room upstairs.

The **transparent material** makes the public field broader and more comfortable.

The Japanese-style space at the staircase is separated by glass so that the outdoor natural light can extend downstairs and increase the indoor brightness.