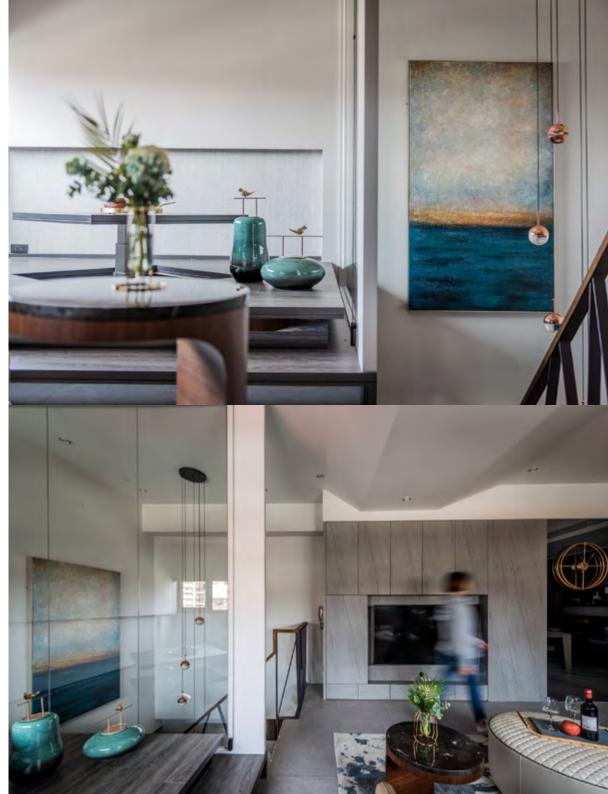

The stair handrail is designed at a slanting angle for the convenience of cleaning.

The upstairs is the **public field** of the **family life core**.

The TV wall combined with the storage cabinet meets the practical needs in life.

In the open dining room space, the selected dining table can stretch from 120 to 220 cm to meet the needs of the different activities in daily life.

To make the family and friends enjoy interaction to their heart's content, the hospitable owner specially places the sofa in the center and arranges the staircase of the Japanese-style room and dining room bench on both sides at the same sitting height to maximize the number of the seats.

The **transparent material** makes the public field broader and more comfortable.

The Japanese-style space at the staircase is separated by glass so that the outdoor natural light can extend downstairs and increase the indoor brightness.