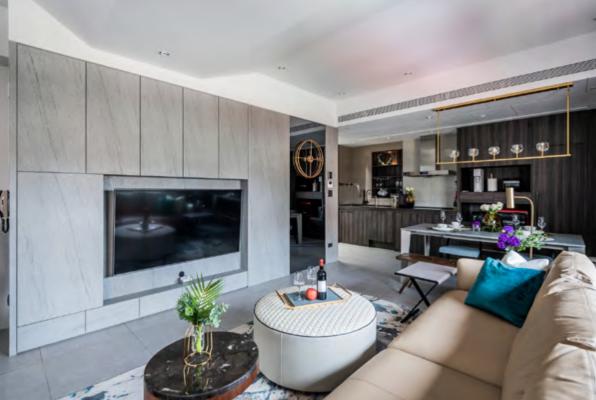

The stair handrail is designed at a slanting angle for the convenience of cleaning.

The upstairs is the **public field** of the **family life core**.

The TV wall combined with the storage cabinet meets the practical needs in life.

In the open dining room space, the selected dining table can stretch from 120 to 220 cm to meet the needs of the different activities in daily life.

To make the family and friends enjoy interaction to their heart's content, the hospitable owner specially places the sofa in the center and arranges the staircase of the Japanese-style room and dining room bench on both sides at the same sitting height to maximize the number of the seats.