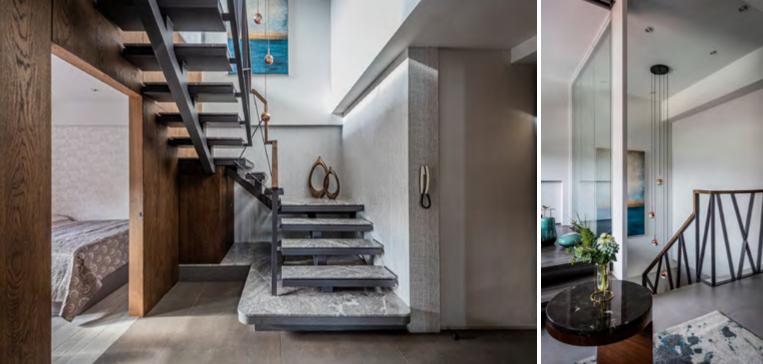

On the partition wall the table and chairs, floral art, and paintings of the proper size are placed to make an **end view style**.

To achieve the complete functions and the space comfort and solve the original shortcoming of small space, the **I-shaped stairs** are turned into the square shape so that the additional space can be made into the Japanese-style room upstairs.

The stair handrail is designed at a slanting angle for the convenience of cleaning.

The upstairs is the **public field** of the **family life core**.

The TV wall combined with the storage cabinet meets the practical needs in life.

The **transparent material** makes the public field broader and more comfortable.

The Japanese-style space at the staircase is separated by glass so that the outdoor natural light can extend downstairs and increase the indoor brightness.