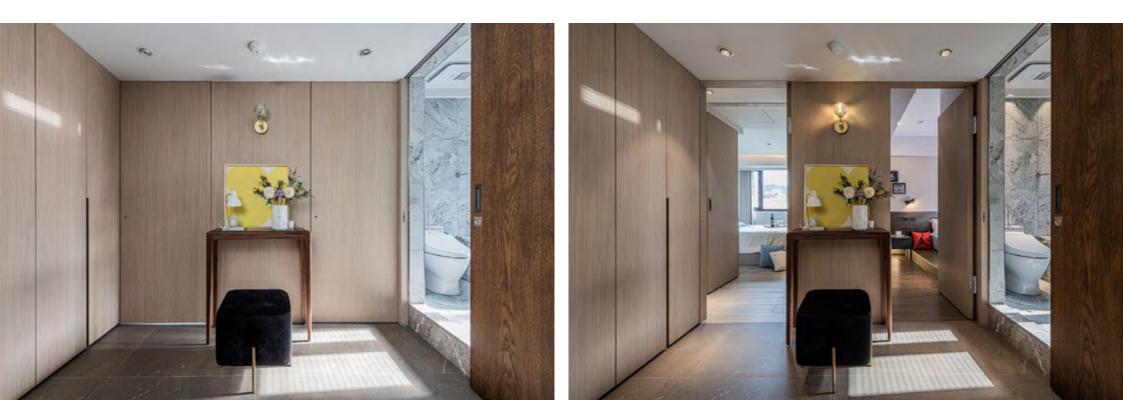

## **Turning Life**

The designer combines the life functions and delicate aesthetic feeling to create the hotel style with the highly comfortable texture in the limited space.

The private field is arranged near the entrance. The entrance area is just the public field outside the room. The design of the wood pattern on the shoe cabinet, bedroom door, and wall makes the overall visual effect integrated and harmonious.

## **Private field first**

The designer combines the life functions and delicate aesthetic feeling to create the hotel style with the highly comfortable texture in the limited space. To correspond to the owner's life habit, the house breaks the existing framework of putting public field before private field.